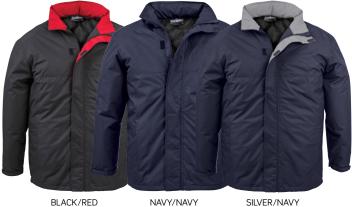

### J803

# The All-Rounder





NAVY/NAVY

SILVER/NAVY

The perfect jacket for all season outdoor activities, offering incredible versatility and useability.

- 1: Taslon twill with diamond-quilted nylon lining
- 2: Front storm flap with Velcro closures
- 3: Zippered front pockets
- 4: Full front ISE® one-way zipper
- **5:** Elastic drawstring with toggles around base
- Hood with elastic drawstring in collar 6:
- Right-hand internal pocket 7:
- Cuffs with Velcro tabs
- Critically seam-sealed for added waterproof protection
- 10: Embroidery access





BLACK - BACK

Version B - 11-06-19

www.legendlife.com.au



## The All-Rounder



#### **SPECIFICATIONS**

#### **MATERIAL**

Taslon twill with diamond-quilted nylon lining

#### SIZES

XS, S, M, L, XL, 2XL, 3XL

#### **SIZING CHART**

| SIZE       | XS*  | S  | М  | L