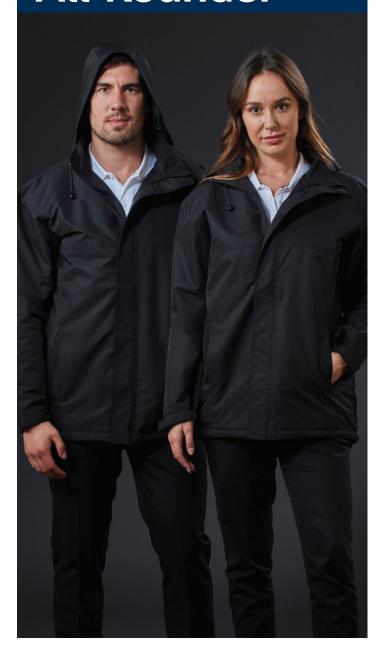

# The All-Rounder

NAVY/NAVY

SILVER/NAVY

The perfect jacket for all season outdoor activities, offering incredible versatility and useability.

- 1: Taslon twill with diamond-quilted nylon lining
- 2: Front storm flap with Velcro closures
- 3: Zippered front pockets
- 4: Full front ISE® one-way zipper
- **5:** Elastic drawstring with toggles around base
- Hood with elastic drawstring in collar 6:
- Right-hand internal pocket 7:
- Cuffs with Velcro tabs
- Critically seam-sealed for added waterproof protection
- 10: Embroidery access