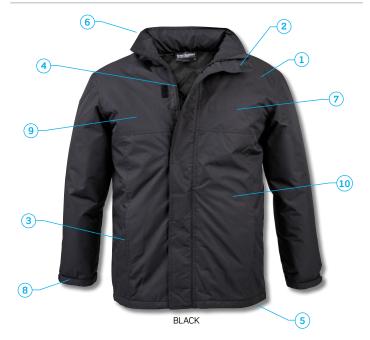

# The All-Rounder

NAVY/NAVY

SILVER/NAVY

The perfect jacket for all season outdoor activities, offering incredible versatility and useability.

- 1: Taslon twill with diamond-quilted nylon lining
- 2: Front storm flap with Velcro closures
- 3: Zippered front pockets
- 4: Full front ISE® one-way zipper
- **5:** Elastic drawstring with toggles around base
- Hood with elastic drawstring in collar 6:
- Right-hand internal pocket 7:
- Cuffs with Velcro tabs
- Critically seam-sealed for added waterproof protection
- 10: Embroidery access

#### **DESCRIPTION**

- Taslon twill with diamond-quilted nylon lining
- Front storm flap with Velcro closures
- Zippered front pockets
- Full front ISE® one-way zipper
- Elastic drawstring with toggles around base
- Hood with elastic drawstring in collar
- Right-hand internal pocket
- Cuffs with Velcro tabs
- Critically seam-sealed for added waterproof protection
- Embroidery access